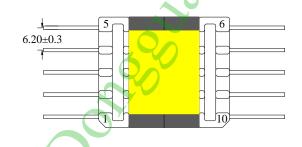

## P&Z Electronic (Dongguan) Co.,Ltd

E-mail:sale@dgpinzhan.com

Web site:http://www.dgpinzhan.com

Skype:justin029

High-frequency transformer SMD EFD30 Series

Parameters/Dimensions: SMD EFD30 Type 1

Information: Shape: EFD30 1 Power:68W

2 Mounting Orientation: Horizontal 3 Size: 34(W) \* 42(L) \* 18 (H) 4 Effective Ae (mm2): 69.0