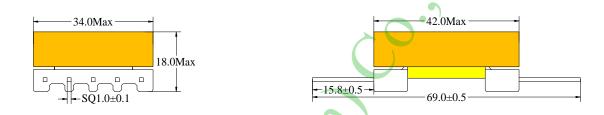

## P&Z Electronic (Dongguan) Co.,Ltd

E-mail:sale@dgpinzhan.com

Web site:http://www.dgpinzhan.com

Skype:justin029

High-frequency transformer SMD EFD30 Series

Parameters/Dimensions: SMD EFD30 Type 1

Information: Shape: EFD30 1 Power:68W

2 Mounting Orientation: Horizontal 3 Size: 34(W) \* 42(L) \* 18 (H) 4 Effective Ae (mm2): 69.0